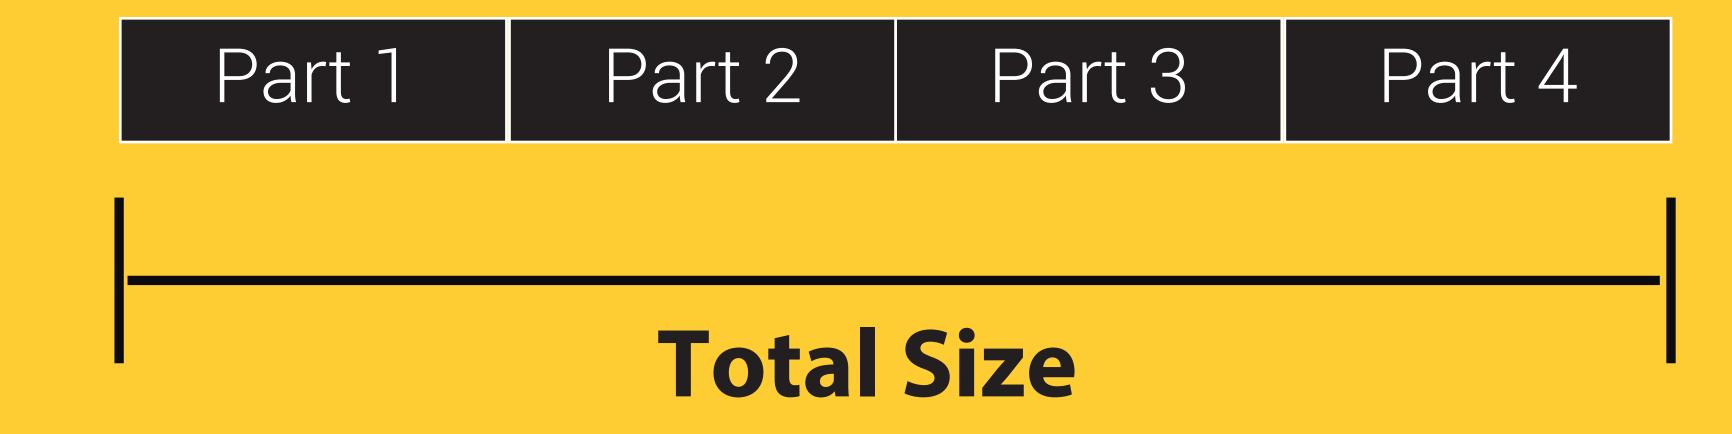

# **Skyward Hanging Signs - Circle**

32"H x 180"W (15ft)



Front Main Area 140"W x 36"H

Safe Area 132"W x 28"H

For Double Sided Option

Use Same template for double sided graphics

#### Print Areas

Due to the nature of the fabric, please keep all important graics inside dashed box's (the Safe Zone).

. ALL YELLOW AREAS WILL BE PRINTED

#### Note

REPEAT Four Times . 4 Part
To Cover The Entire Printable Area

# CONTINUOUS GRAPHICS MAY NOT ALIGN



### File Preparation

Color ModeCMYKFile FormatJPGResolution150 dpi

# SAVE ARTWORK AT DOCUMENT SIZE

#### Impoartant

#### Safe Zone — —

All critical elemetns (text,images, graphic elements, logos etc.) must be kept inside the dashed box.

Anything left outside the dashed box may be cut off during trimming

## Bleed Zone 3.5 inches ——

Make sure to extend the background images or colors all the way to the edge of the black outline