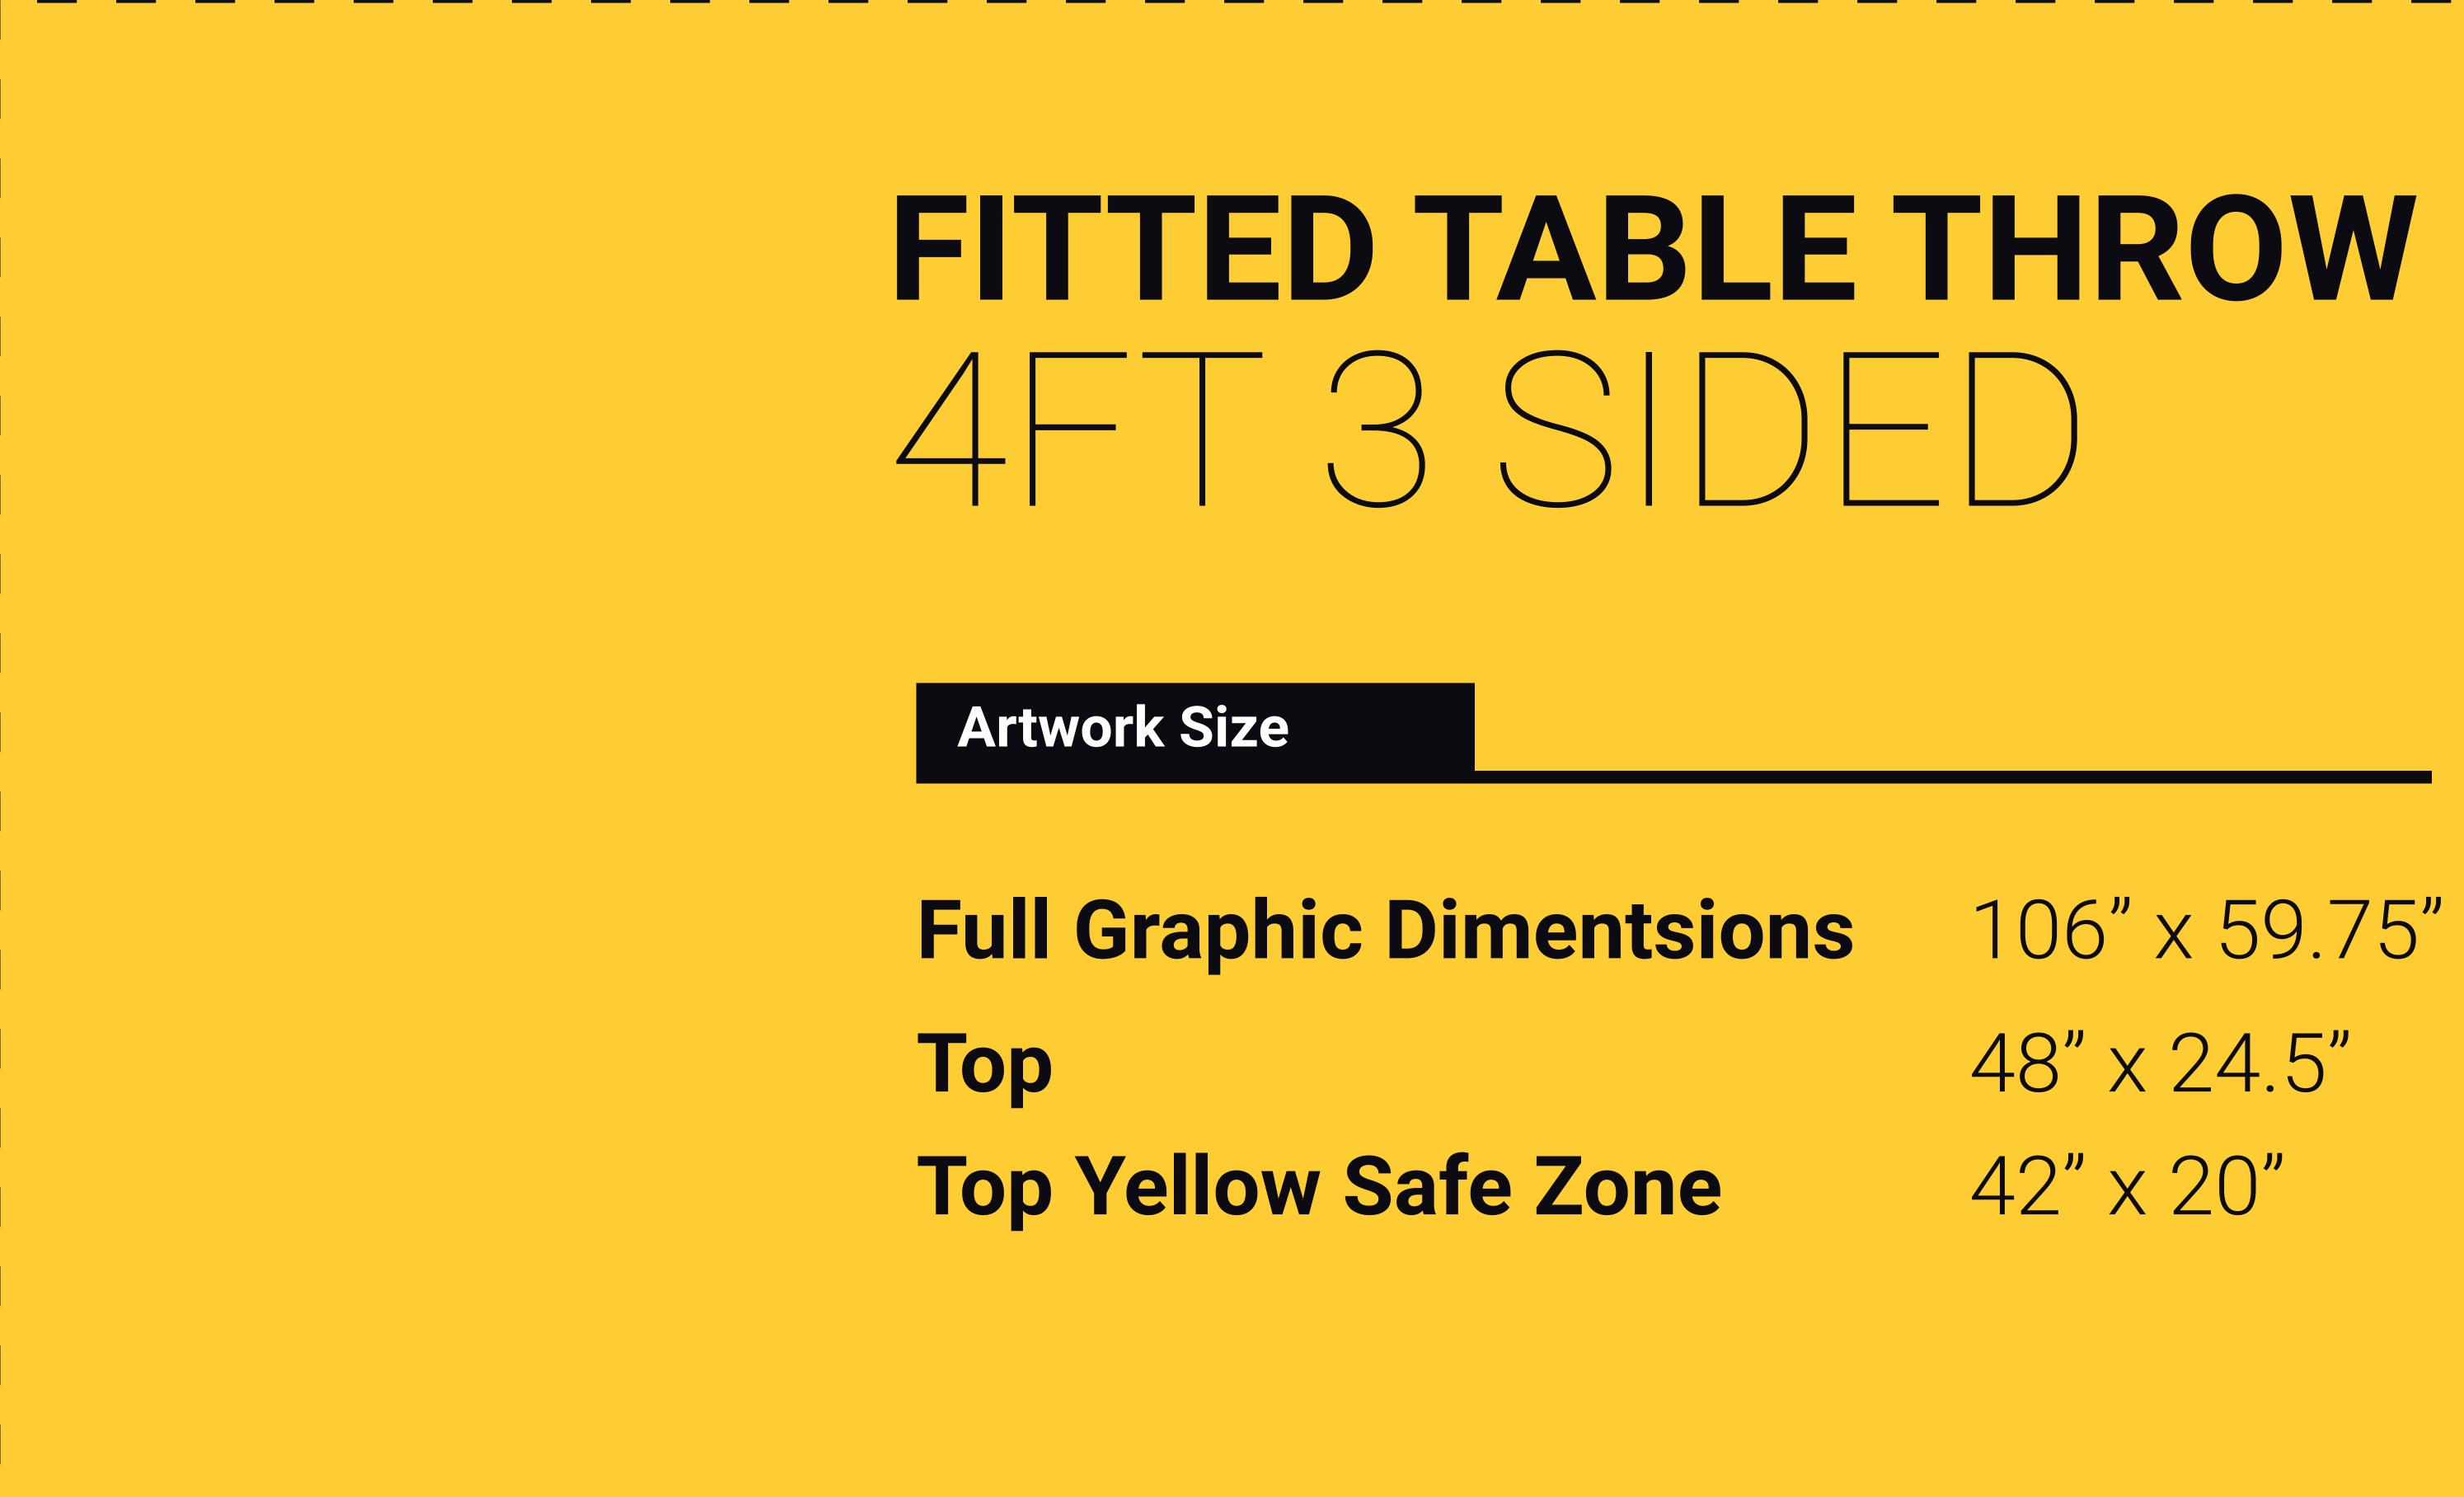

## 

| sions     | 106" x 59.75" |
|-----------|---------------|
|           | 48" x 24.5"   |
| <b>1e</b> | 42" x 20"     |
|           |               |

| File Preparation |  |
|------------------|--|
|                  |  |